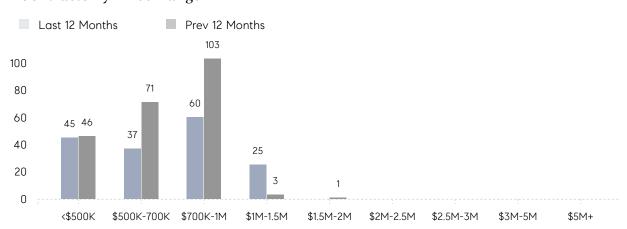

4%      | 99%       |          |
|                | AVERAGE SOLD PRICE | \$937,500 | \$620,000 | 51%      |
|                | # OF CONTRACTS     | 0         | 3         | 0%       |
|                | NEW LISTINGS       | 0         | 4         | 0%       |
| Condo/Co-op/TH | AVERAGE DOM        | 34        | 66        | -48%     |
|                | % OF ASKING PRICE  | 99%       | 97%       |          |
|                | AVERAGE SOLD PRICE | \$728,875 | \$679,794 | 7%       |
|                | # OF CONTRACTS     | 3         | 25        | -88%     |
|                | NEW LISTINGS       | 13        | 18        | -28%     |
|                |                    |           |           |          |

# Palisades Park

**JUNE 2022** 

### Monthly Inventory





### Contracts By Price Range



### Listings By Price Range



# COMPASS



Compass makes no representations or warranties, express or implied, with respect to future market conditions or prices of residential product at the time the subject property or any competitive property is complete and ready for occupancy or with respect to any report, study, finding, recommendation or other information provided by Compass herein. Moreover, no warranty, express or implied, is made or should be assumed regarding the accuracy, adequacy, completeness, legality, reliability, merchantability or fitness for a particular purpose of any information, in part or whole, contained herein. All material is presented with the understanding that Compass shall not be deemed to provide legal, accounting or other professional services. This is no