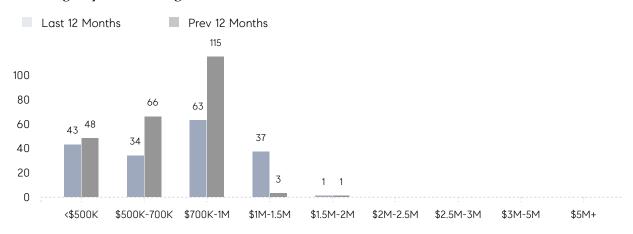

|
|                | AVERAGE SOLD PRICE | \$937,500 | \$620,000 | 51%      |
|                | # OF CONTRACTS     | 0         | 3         | 0%       |
|                | NEW LISTINGS       | 0         | 4         | 0%       |
| Condo/Co-op/TH | AVERAGE DOM        | 34        | 66        | -48%     |
|                | % OF ASKING PRICE  | 99%       | 97%       |          |
|                | AVERAGE SOLD PRICE | \$728,875 | \$679,794 | 7%       |
|                | # OF CONTRACTS     | 3         | 25        | -88%     |
|                | NEW LISTINGS       | 13        | 18        | -28%     |
|                |                    |           |           |          |

# Palisades Park

**JUNE 2022** 

### Monthly Inventory





### Contracts By Price Range



### Listings By Price Range



# COMPASS



Compass makes no representations or warranties, express or implied, with respect to future market conditions or prices of residential product at the time the subject property or any competitive property is complete and ready for occupancy or with respect to any report, study, finding, recommendation or other information provided by Compass herein. Moreover, no warranty, express or implied, is made or should be assumed regarding the accuracy, adequacy, completeness, legality, reliability, merchantability or fitness for a particular purpose of any information, in part or whole, contained herein. All material is presented with the understanding that Compass shall not be deemed to provide legal, accounting or other professional services. This is not intended to solicit the purch