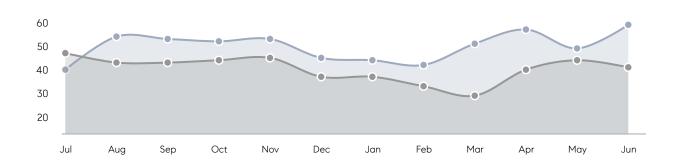

| % OF ASKING PRICE  | 104%      | 99%       |          |
|                | AVERAGE SOLD PRICE | \$937,500 | \$620,000 | 51%      |
|                | # OF CONTRACTS     | 0         | 3         | 0%       |
|                | NEW LISTINGS       | 0         | 4         | 0%       |
| Condo/Co-op/TH | AVERAGE DOM        | 34        | 66        | -48%     |
|                | % OF ASKING PRICE  | 99%       | 97%       |          |
|                | AVERAGE SOLD PRICE | \$728,875 | \$679,794 | 7%       |
|                | # OF CONTRACTS     | 3         | 25        | -88%     |
|                | NEW LISTINGS       | 13        | 18        | -28%     |
|                |                    |           |           |          |

# Palisades Park

**JUNE 2022** 

### Monthly Inventory





### Contracts By Price Range



### Listings By Price Range



# COMPASS



Compass makes no representations or warranties, express or implied, with respect to future market conditions or prices of residential product at the time the subject property or any competitive property is complete and ready for occupancy or with respect to any report, study, finding, recommendation or other information provided by Compass herein. Moreover, no warranty, express or implied, is made or should be assumed regarding the accuracy, adequacy, completeness, legality, reliability, merchantability or fitness for a particular purpose of any information, in part or whole, contained herein. All material is presented with the understanding that Compass shall not be deemed to provide legal, accounting or other p